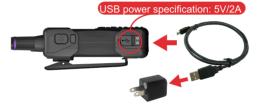

#### Battery Charging

The G-Series Pager has its own customized Lithium Polymer battery, and it can be charged by a micro USB cable (5V / 2A).