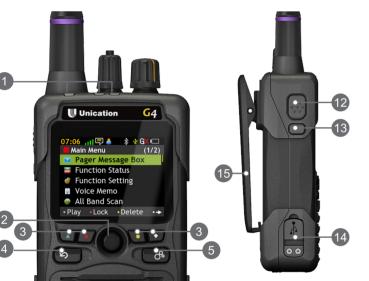

#### 1 PAGER OVERVIEW

a. Pager Appearance

# Front View

#### Side View Rear View

#### Description **LED Indicator** a-2 **Navigation Key** a-3 Soft Key (K1~K4) Back Key (F2) a-4 Main Menu (F1) a-5 Speaker a-6 a-7 Microphone Receive Antenna a-8 **Channel Knob** a-9 Power on/off & Volume Knob a-10 Play Key a-11 Reset Key a-12 Voice Memo Key (S1) a-13 Micro USB Port a-14 Belt Clip a-15 **Battery Cover** a-16