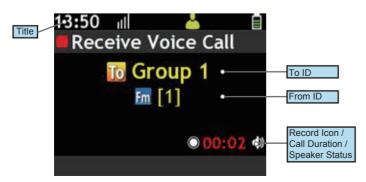

# Receive Message

The G-Series Pager displays the information of the incoming call when receiving a message.