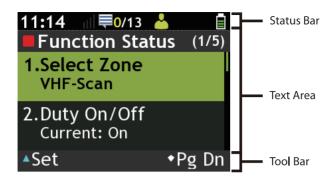

# Standby Screen

On the standby screen, the G-Series Pager displays information on the current receiving mode.

# Status Bar Icon

| NO.  | Item              | Icon                      | Description                                                                                                                                                                                                                                                                                     |
|------|-------------------|---------------------------|-------------------------------------------------------------------------------------------------------------------------------------------------------------------------------------------------------------------------------------------------------------------------------------------------|
| d-1  | Trunking Status   | 5                         | Trunking Status Indicator: Site Trunking                                                                                                                                                                                                                                                        |
| d-2  | Trunking Status   | Ť                         | Trunking Status Indicator (Blinking): Out Of Range                                                                                                                                                                                                                                              |
| d-3  | Trunking Status   | *                         | Trunking Status Indicator: In Range                                                                                                                                                                                                                                                             |
| d-4  | Trunking Status   | т                         | Trunking Status Indicator (Blinking): Control Channel Hunting Trunking Status Indicator: Control Channel Scanned                                                                                                                                                                                |
| d-5  | Battery Status    |                           | The battery gauge indictator is located on the status bar and keeps you informed of the battery level. The six levels of indication are as follows:  Empty Battery: <=1%  1 Red Cell: 2%  1 Green Cell: 3% ~ 25%  2 Green Cells: 26 % ~ 50%  3 Green Cells: 51% ~ 75%  4 Green Cells: 76% ~100% |
| d-6  | On Duty           | <u></u>                   | On Duty Indicator                                                                                                                                                                                                                                                                               |
| d-7  | Off Duty          | පු                        | Off Duty Indicator                                                                                                                                                                                                                                                                              |
| d-8  | Time Display      | 06:48<br>07:37#<br>07:37# | Time Display(24 Hour Format) Time Display(12 Hour Format - AM) Time Display(12 Hour Format - PM)                                                                                                                                                                                                |
| d-9  | Bluetooth         | *                         | Bluetooth is activated                                                                                                                                                                                                                                                                          |
| d-10 | Bluetooth Headset | 0                         | Bluetooth Earphone is connected                                                                                                                                                                                                                                                                 |
| d-11 | Message Hint      | ₹0/1                      | Unread Message Indicator                                                                                                                                                                                                                                                                        |
| d-12 | Alarm Clock       | Ø                         | Alarm Clock is activated                                                                                                                                                                                                                                                                        |
| d-13 | RF Strength       | uti                       | RF Signal Strength Indicator                                                                                                                                                                                                                                                                    |