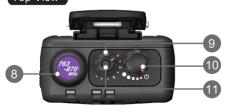

# Top View

b. Standard Accessories

▼ Belt Clip ▼ USB Cable

◀ Lithium Polymer Battery Pack

#### Description **LED Indicator** a-2 **Navigation Key** a-3 Soft Key (K1~K4) Back Key (F2) a-4 Main Menu (F1) a-5 Speaker a-6 a-7 Microphone Receive Antenna a-8 **Channel Knob** a-9 Power on/off & Volume Knob a-10 Play Key a-11 Reset Key a-12 Voice Memo Key (S1) a-13 Micro USB Port a-14 Belt Clip a-15 **Battery Cover** a-16