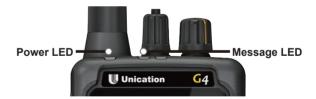

**LED** Introduction

#### Power LED:

| NO. | Product | Entity Key   | Description   |
|-----|---------|--------------|---------------|
| b-1 | 0.4     | Red Light    | Charging      |
| b-2 | G4      | Red Light    | Fully Charged |
| b-3 | C.F.    | Orange Light | Charging      |
| b-4 | G5      | Green Light  | Fully Charged |

#### Message LED:

| NO. | Product | Entity Key  | Description                       |
|-----|---------|-------------|-----------------------------------|
| b-5 | G4      | Green Light | Receiving voice call or data call |
| b-6 | G5      | Green Light | Receiving voice call or data call |