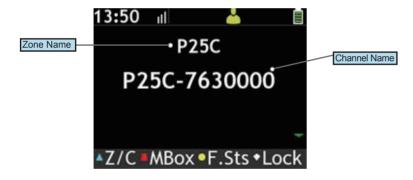

# Receive Message

The G-Series Pager displays the information of the incoming call when receiving a message.