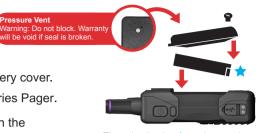

### Install Battery

- 1 Turn the screws and remove the battery cover.
- 2 Insert the battery pack into the G-Series Pager.
- 3 Replace the battery cover and tighten the screws.

The edge by the \* mark goes down.

### Power On

Pressure Vent

After the battery is installed, turn the volume knob clockwise to power on the G-Series Pager. You will hear a "click" sound and see the word "Loading" appear on the display screen.