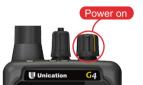

### Power On

Pressure Vent

After the battery is installed, turn the volume knob clockwise to power on the G-Series Pager. You will hear a "click" sound and see the word "Loading" appear on the display screen.