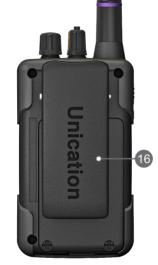

#### Side View Rear View

#### Description **LED Indicator** a-2 **Navigation Key** a-3 Soft Key (K1~K4) Back Key (F2) a-4 Main Menu (F1) a-5 Speaker a-6 a-7 Microphone Receive Antenna a-8 **Channel Knob** a-9 Power on/off & Volume Knob a-10 Play Key a-11 Reset Key a-12 Voice Memo Key (S1) a-13 Micro USB Port a-14 Belt Clip a-15 **Battery Cover** a-16